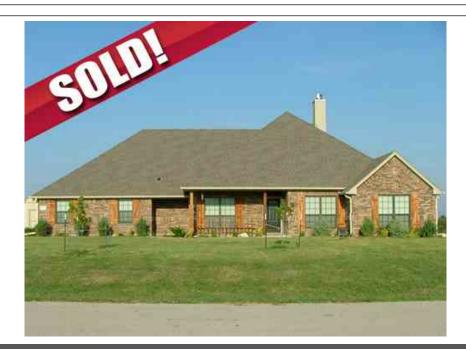

## 1313 Roe Helm Circle, Rhome, TX 76078

» Beds: 3 | Baths: 2 Full

» MLS #: 11272024

» Single Family | 2,195 ft<sup>2</sup> | Lot: 37,505 ft<sup>2</sup> (0.86 acres)

» More Info: 1313RoeHelmCircle.lsForSale.com

## CENTURY 21<sub>®</sub>

Sue Ann Denton, Inc. 192 West Highway 380 Bridgeport, TX 76426 (940) 399-9870

SHORT SALE!!! See this like new 3 bedroom 2 bath 3 car garage with huge gameroom. Large kitchen opens to living area. Low E glass windows, 2 in wood blinds, ceramic tile, ceiling fans, wood burning fireplace, gutters, stainless steel appliances, walk-in pantry, and 10 ft ceilings are only some of the amenities. Back yard fenced with metal fencing. 10x10 storage shed. Bank ok required. Directions: From Ft. Worth, 35W to 287 to Bus 287 in Rhome. Left on 3433, right on 287 service road, left into Ellis Homestead, left on Prairie Point, right on Roe Helm, house on left.